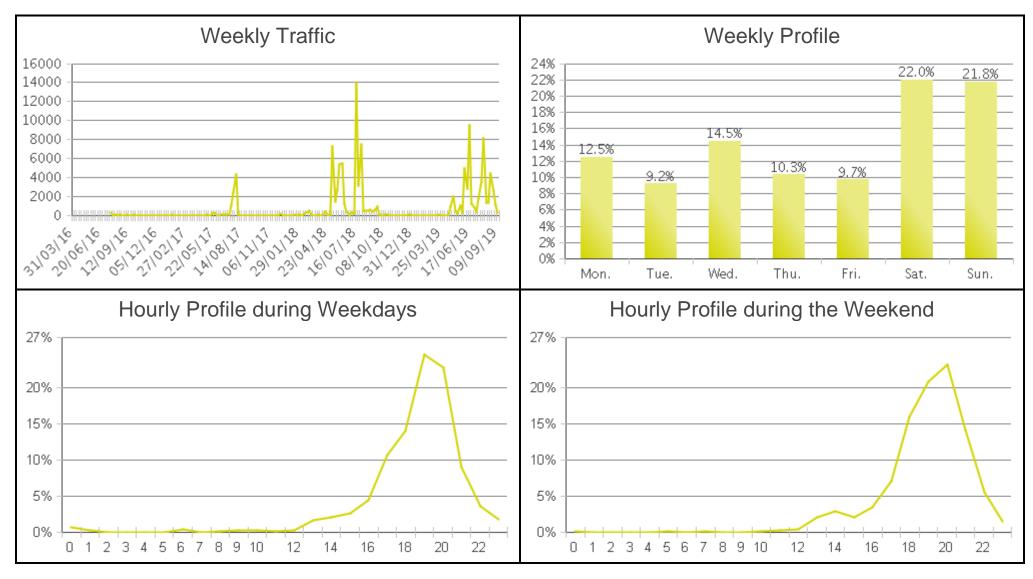

# Nr.3 X2I15118895 Pilotteritorijas vidusdaļa Period Analysed: Thursday 31 March 2016 to Sunday 15 September 2019

## **Key Figures**

- Total Traffic for the Period Analysed: 114,451
- Daily Average: 99 Weekdays: 78 / Weekend days: 152
  - Max. Average Value (July): 322
  - Min. Average Value (November): 0
- Busiest Day of the Week: Saturday
- Busiest Days of the Period Analysed:
  - 1. Saturday 21 July 2018 (5,489)
  - 2. Saturday 12 May 2018 (5,360)
  - 3. Sunday 22 July 2018 (4,274)