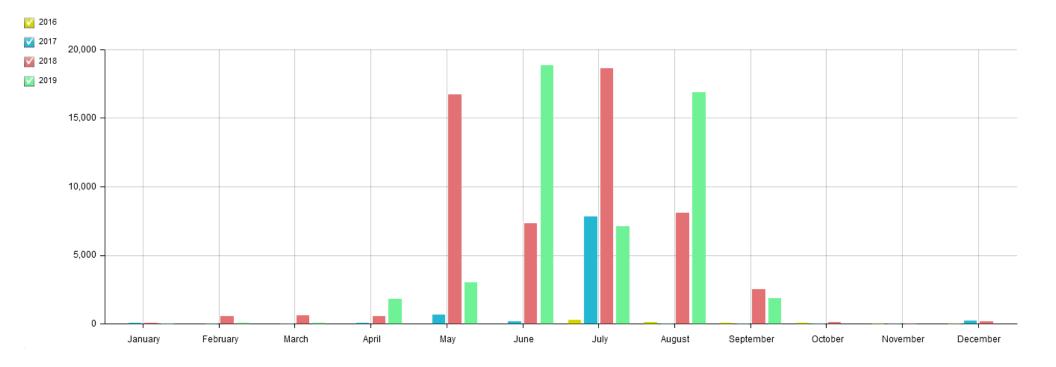

# Nr.3 X2I15118895 Pilotteritorijas vidusdaļa Period Analysed: Thursday 31 March 2016 to Sunday 15 September 2019

## **Key Figures**

- Total Traffic for the Period Analysed: 114,451
- Daily Average: 99 Weekdays: 78 / Weekend days: 152
  - Max. Average Value (July): 322
  - Min. Average Value (November): 0
- Busiest Day of the Week: Saturday
- Busiest Days of the Period Analysed:
  - 1. Saturday 21 July 2018 (5,489)
  - 2. Saturday 12 May 2018 (5,360)
  - 3. Sunday 22 July 2018 (4,274)