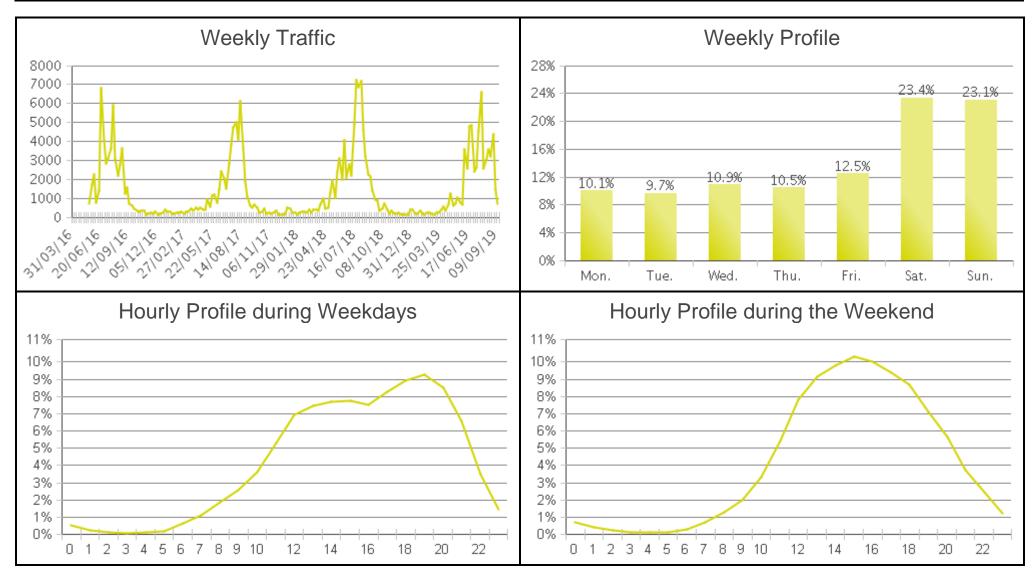

# Nr.1 X2I15118893 Baltā kāpa Period Analysed: Thursday 31 March 2016 to Sunday 15 September 2019

## **Key Figures**

- Total Traffic for the Period Analysed: 675,229
- Daily Average: 535 Weekdays: 374 / Weekend days: 934
  - Max. Average Value (July): 1,435
  - Min. Average Value (December): 89
- Busiest Day of the Week: Sunday
- Busiest Days of the Period Analysed:
  - 1. Saturday 25 June 2016 (3,963)
  - 2. Sunday 23 July 2017 (3,436)
  - 3. Saturday 02 July 2016 (3,179)