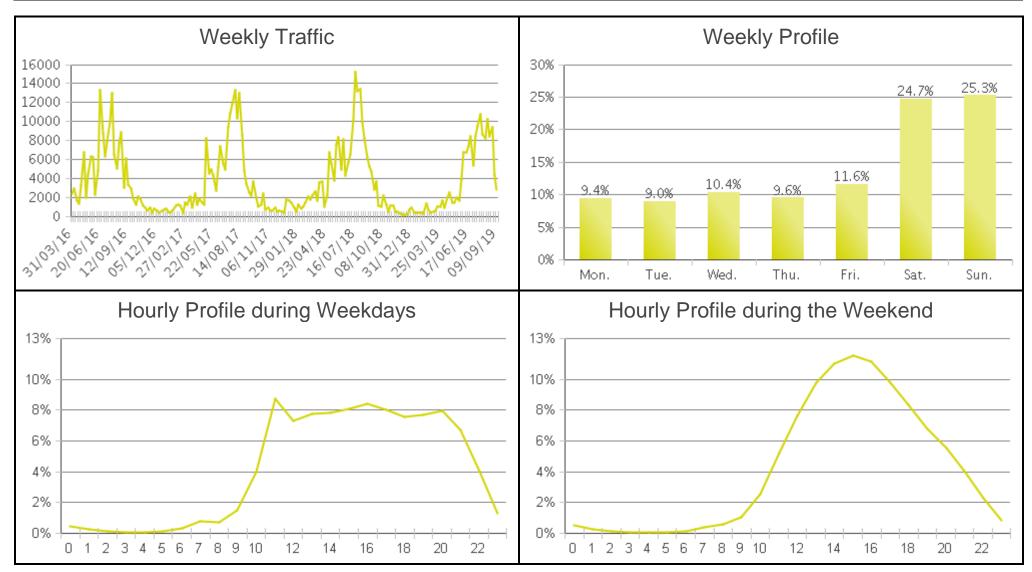

# Nr.1 X2I15118893 Baltā kāpa Period Analysed: Thursday 31 March 2016 to Sunday 15 September 2019

## **Key Figures**

- Total Traffic for the Period Analysed: 675,229
- Daily Average: 535 Weekdays: 374 / Weekend days: 934
  - Max. Average Value (July): 1,435
  - Min. Average Value (December): 89
- Busiest Day of the Week: Sunday
- Busiest Days of the Period Analysed:
  - 1. Saturday 25 June 2016 (3,963)
  - 2. Sunday 23 July 2017 (3,436)
  - 3. Saturday 02 July 2016 (3,179)