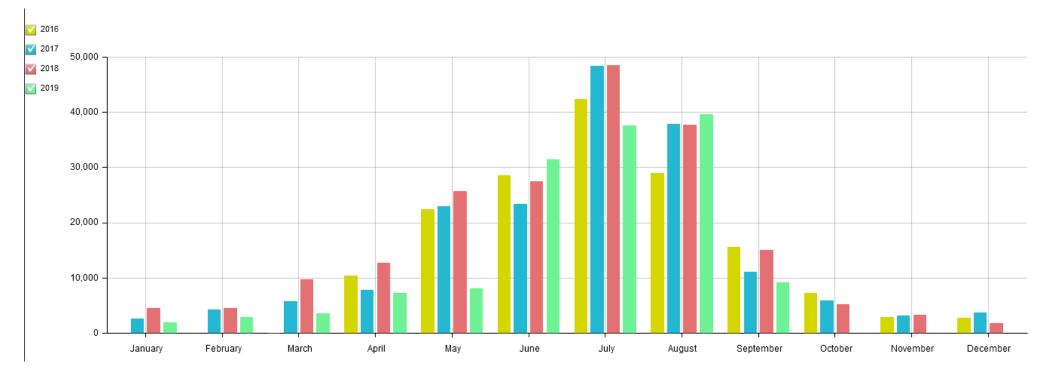

# Nr.1 X2I15118893 Baltā kāpa Period Analysed: Thursday 31 March 2016 to Sunday 15 September 2019

## **Key Figures**

- Total Traffic for the Period Analysed: 675,229
- Daily Average: 535 Weekdays: 374 / Weekend days: 934
  - Max. Average Value (July): 1,435
  - Min. Average Value (December): 89
- Busiest Day of the Week: Sunday
- Busiest Days of the Period Analysed:
  - 1. Saturday 25 June 2016 (3,963)
  - 2. Sunday 23 July 2017 (3,436)
  - 3. Saturday 02 July 2016 (3,179)