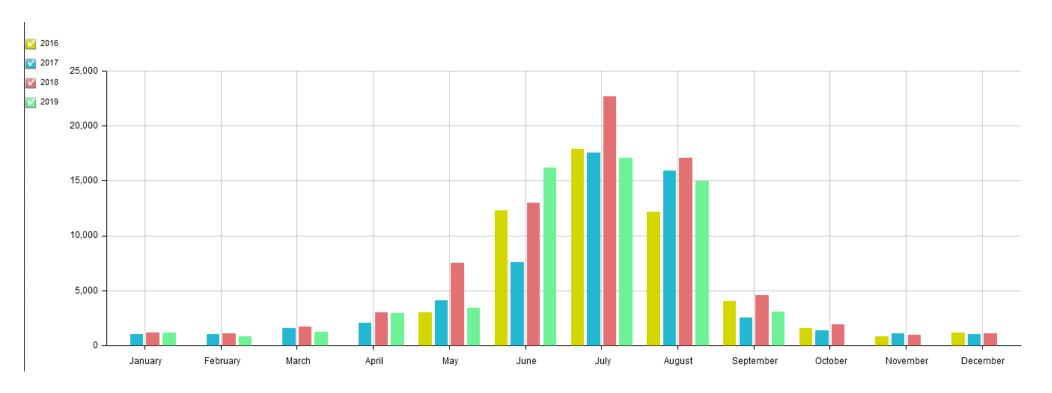

# Nr.1 X2I15118893 Baltā kāpa Period Analysed: Thursday 31 March 2016 to Sunday 15 September 2019

## **Key Figures**

- Total Traffic for the Period Analysed: 675,229
- Daily Average: 535 Weekdays: 374 / Weekend days: 934
  - Max. Average Value (July): 1,435
  - Min. Average Value (December): 89
- Busiest Day of the Week: Sunday
- Busiest Days of the Period Analysed:
  - 1. Saturday 25 June 2016 (3,963)
  - 2. Sunday 23 July 2017 (3,436)
  - 3. Saturday 02 July 2016 (3,179)