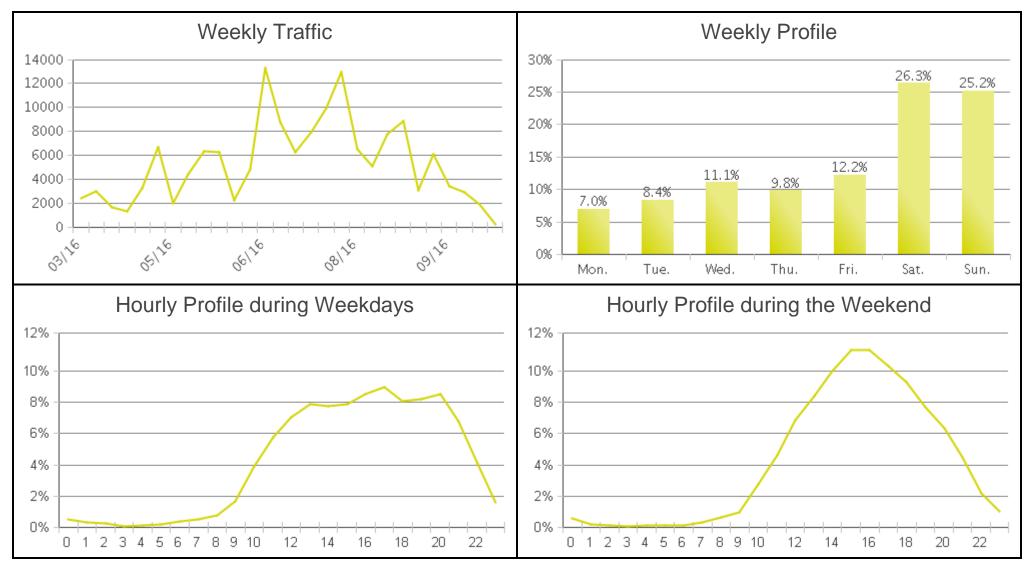

# Nr.1 X2I15118893

Period Analysed: Thursday 31 March 2016 to Tuesday 04 October 2016

#### **Key Figures**

• Total Traffic for the Period Analysed: 149,446

• Daily Average: 795

Weekdays: 538 / Weekend days: 1,432

- Max. Average Value (July): 1,364

- Min. Average Value (March): 3

Busiest Day of the Week: Saturday

• Busiest Days of the Period Analysed:

1. Saturday 25 June 2016 (3,963)

2. Saturday 02 July 2016 (3,179)

3. Friday 24 June 2016 (3,170)