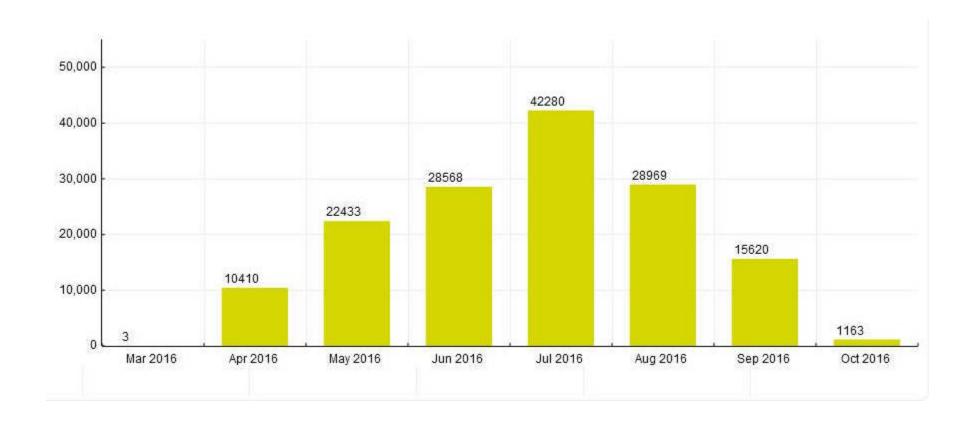

# Nr.1 X2I15118893

Period Analysed: Thursday 31 March 2016 to Tuesday 04 October 2016

#### **Key Figures**

• Total Traffic for the Period Analysed: 149,446

• Daily Average: 795

Weekdays: 538 / Weekend days: 1,432

- Max. Average Value (July): 1,364

- Min. Average Value (March): 3

Busiest Day of the Week: Saturday

• Busiest Days of the Period Analysed:

1. Saturday 25 June 2016 (3,963)

2. Saturday 02 July 2016 (3,179)

3. Friday 24 June 2016 (3,170)