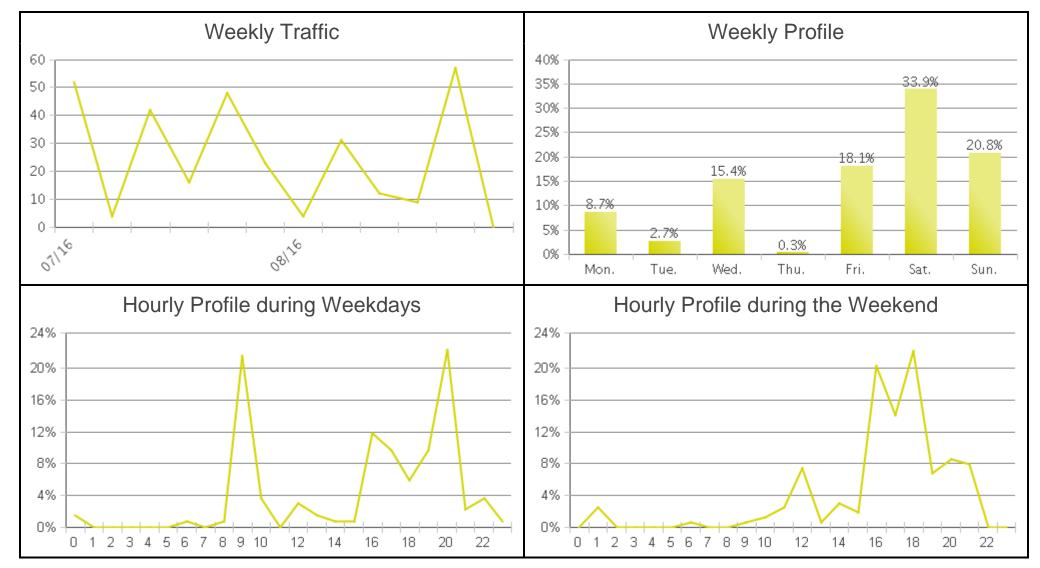

### Nr.3 X2I15118895

Period Analysed: Wednesday 20 July 2016 to Tuesday 04 October 2016

GPS coordinates not filled-in.
You can enter GPS coordinates in
the counter's Eco-Visio file.

No picture available. You can add a picture to the counter's Eco-Visio file.

#### **Key Figures**

• Total Traffic for the Period Analysed: 298

• Daily Average: 4

Weekdays: 2 / Weekend days: 7

- Max. Average Value (October): 14

- Min. Average Value (September): 2

Busiest Day of the Week: Saturday

• Busiest Days of the Period Analysed:

1. Saturday 01 October 2016 (52)

2. Sunday 21 August 2016 (29)

3. Wednesday 20 July 2016 (28)