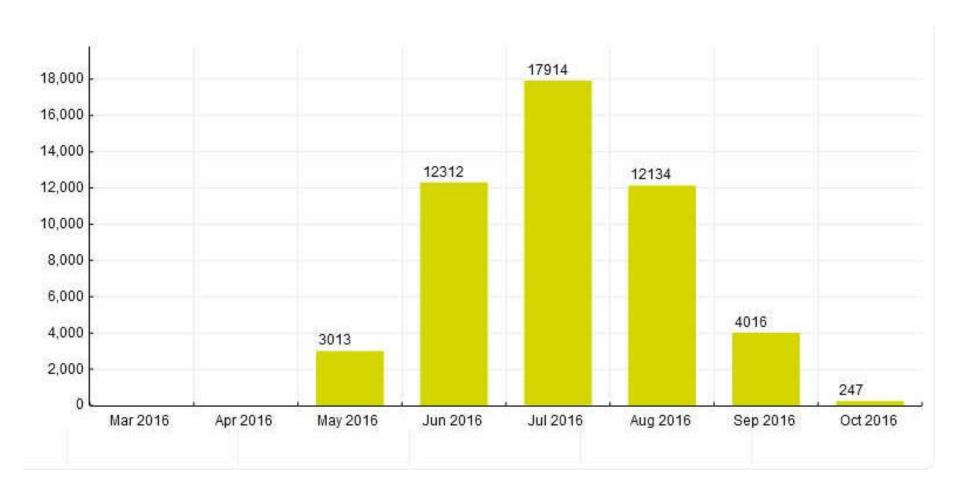

### Nr.2 X2I15118894

Period Analysed: Friday 20 May 2016 to Tuesday 04 October 2016

#### **Key Figures**

- Total Traffic for the Period Analysed: 49,636
- Daily Average: 360

Weekdays: 280 / Weekend days: 556

- Max. Average Value (July): 578
- Min. Average Value (October): 62
- Busiest Day of the Week: Saturday
- Busiest Days of the Period Analysed:
  - 1. Saturday 25 June 2016 (2,022)
  - 2. Friday 24 June 2016 (1,735)