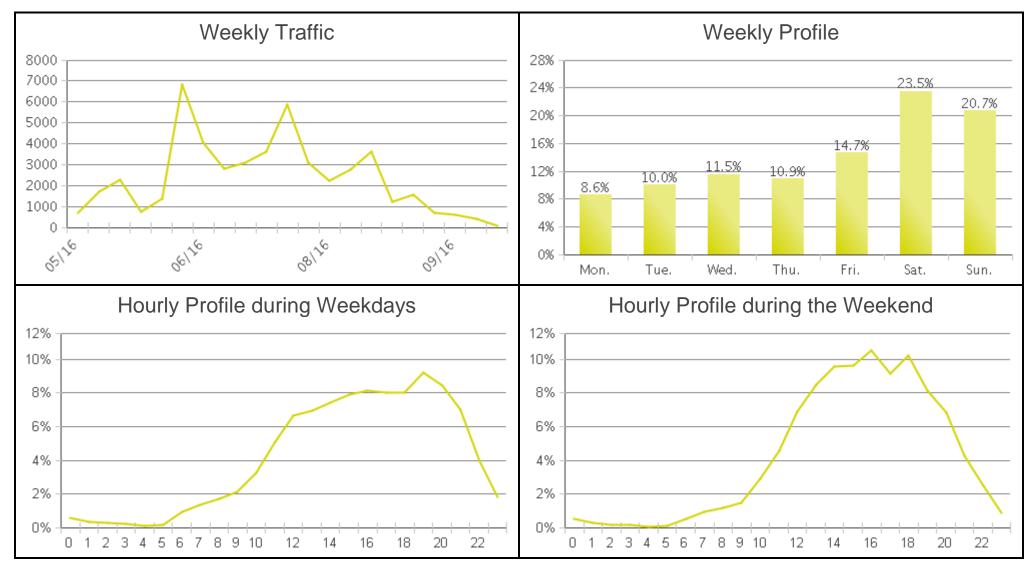

### Nr.2 X2I15118894

Period Analysed: Friday 20 May 2016 to Tuesday 04 October 2016

#### **Key Figures**

- Total Traffic for the Period Analysed: 49,636
- Daily Average: 360

Weekdays: 280 / Weekend days: 556

- Max. Average Value (July): 578
- Min. Average Value (October): 62
- Busiest Day of the Week: Saturday
- Busiest Days of the Period Analysed:
  - 1. Saturday 25 June 2016 (2,022)
  - 2. Friday 24 June 2016 (1,735)